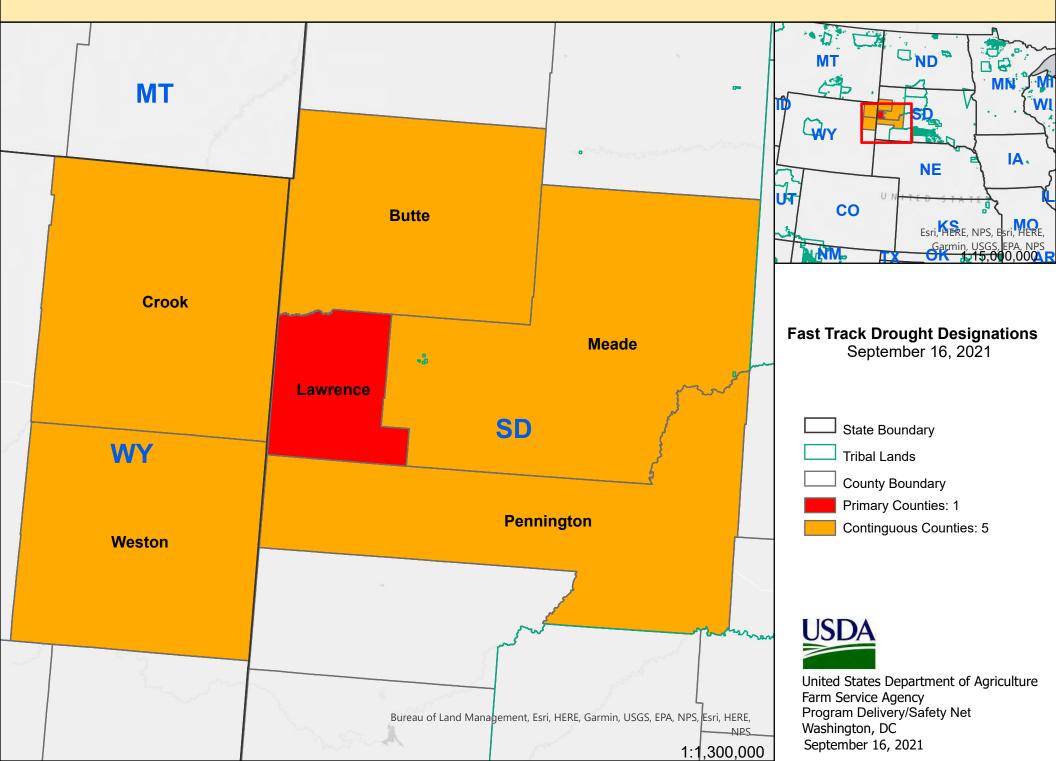

Crop Year(s) Affected: 2021

Disaster description: Drought (Fast Track)

[Complete List of Primary Counties, Contiguous Counties, and Adjacent States, are in the attached ADDENDUM]

Please proceed to take the appropriate actions required by 7 CFR 759.

## 2021 Fast Track Drought Designations - SD 8764622

| List of Primary and Contiguous Counties |          |              |                    |            |              |  |  |
|-----------------------------------------|----------|--------------|--------------------|------------|--------------|--|--|
| St/Co<br>FIPS Code                      | Primary  | STATE        | St/Co<br>FIPS Code | Contiguous | STATE        |  |  |
| 46081                                   | Lawrence | South Dakota | 46019              | Butte      | South Dakota |  |  |
|                                         |          |              | 46093              | Meade      | South Dakota |  |  |
|                                         |          |              | 46103              | Pennington | South Dakota |  |  |
|                                         |          |              | 56011              | Crook      | Wyoming      |  |  |
|                                         |          |              | 56045              | Weston     | Wyoming      |  |  |

## **SECRETARIAL DESIGNATION REQUEST**

Primary State: South Dakota 1 primary county(ies)

REPORT DATE: Thursday September 16, 2021

| State               | Primary | Contiguous | TOTAL |
|---------------------|---------|------------|-------|
| South Dakota        | 1       | 3          | 4     |
| Wyoming             | -       | 2          | 2     |
| TOTALS              | 1       | 5          | 6     |
| TOTAL No. of States | 1       | 2          | 2     |