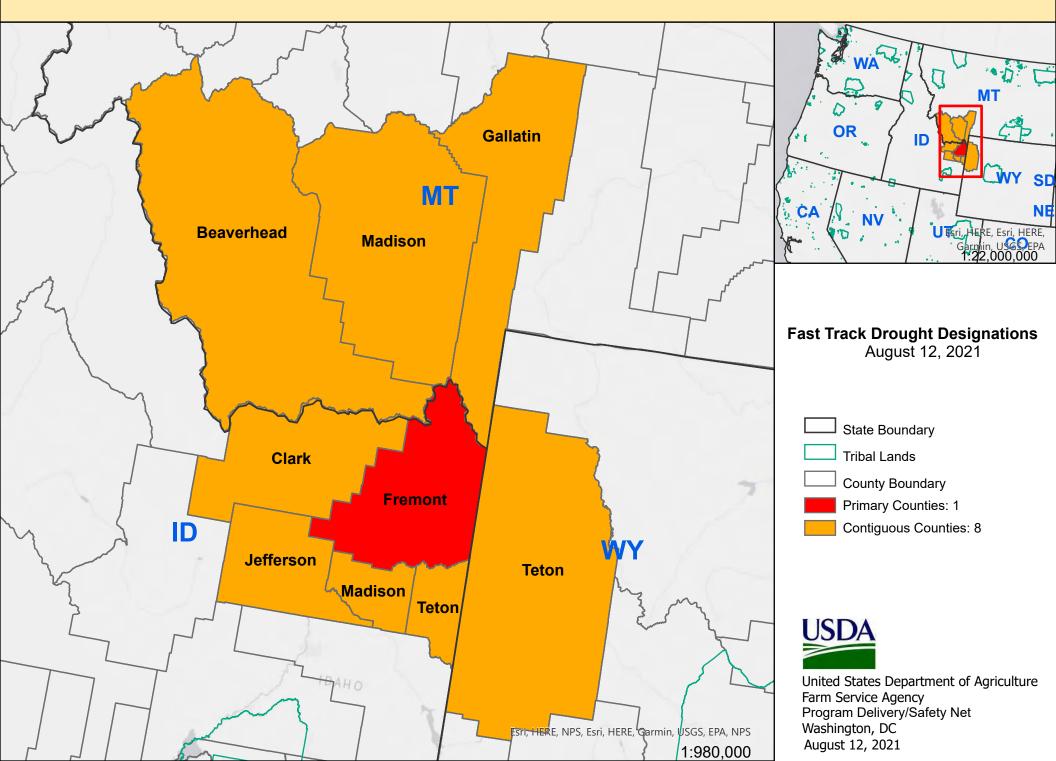

[Complete List of Primary Counties, Contiguous Counties, and Adjacent States, are in the attached ADDENDUM]

Please proceed to take the appropriate actions required by 7 CFR 759.

EXPIRATION DATE: August 31, 2022

# 2021 Fast Track Drought Designations - ID 8755502

| List of Primary and Contiguous Counties |         |       |                    |            |         |  |
|-----------------------------------------|---------|-------|--------------------|------------|---------|--|
| St/Co<br>FIPS Code                      | Primary | STATE | St/Co<br>FIPS Code | Contiguous | STATE   |  |
| 16043                                   | Fremont | Idaho | 16033              | Clark      | Idaho   |  |
|                                         |         |       | 16051              | Jefferson  | Idaho   |  |
|                                         |         |       | 16065              | Madison    | Idaho   |  |
|                                         |         |       | 16081              | Teton      | Idaho   |  |
|                                         |         |       | 30001              | Beaverhead | Montana |  |
|                                         |         |       | 30031              | Gallatin   | Montana |  |
|                                         |         |       | 30057              | Madison    | Montana |  |
|                                         |         |       | 56039              | Teton      | Wyoming |  |

## SECRETARIAL DESIGNATION REQUEST

Primary State: Idaho

1 рі

1 primary county(ies)

REPORT DATE: Thursday August 12, 2021

| State               | Primary | Contiguous | TOTAL |
|---------------------|---------|------------|-------|
| Idaho               | 1       | 4          | 5     |
| Montana             | -       | 3          | 3     |
| Wyoming             | -       | 1          | 1     |
| TOTALS              | 1       | 8          | 9     |
| TOTAL No. of States |         |            |       |
|                     | 1       | 3          | 3     |