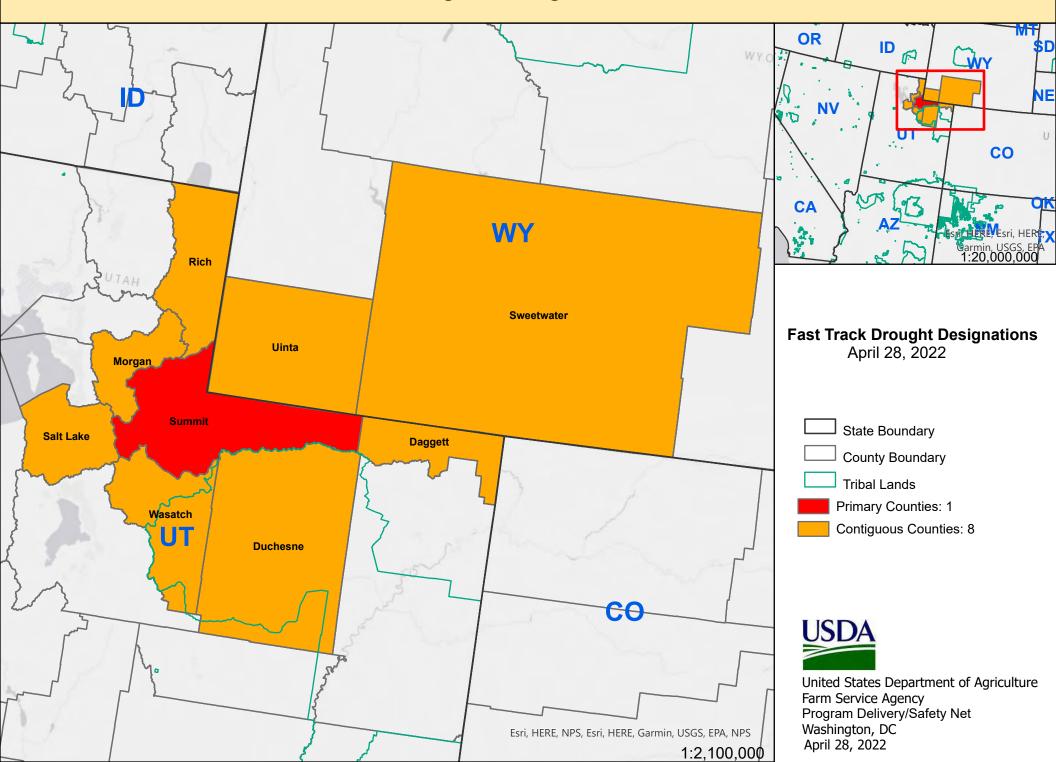

## 2022 Fast Track Drought Designations - UT 8818164

| List of Primary and Contiguous Counties |         |       |                    |            |         |  |
|-----------------------------------------|---------|-------|--------------------|------------|---------|--|
| St/Co<br>FIPS Code                      | Primary | STATE | St/Co<br>FIPS Code | Contiguous | STATE   |  |
| 49043                                   | Summit  | Utah  | 49009              | Daggett    | Utah    |  |
|                                         |         |       | 49013              | Duchesne   | Utah    |  |
|                                         |         |       | 49029              | Morgan     | Utah    |  |
|                                         |         |       | 49033              | Rich       | Utah    |  |
|                                         |         |       | 49035              | Salt Lake  | Utah    |  |
|                                         |         |       | 49051              | Wasatch    | Utah    |  |
|                                         |         |       | 56037              | Sweetwater | Wyoming |  |
| ·                                       | ·       |       | 56041              | Uinta      | Wyoming |  |

## **SECRETARIAL DESIGNATION REQUEST**

Primary State: Utah 1 primary county(ies)

**REPORT DATE: Thursday April 28, 2022** 

| State               | Primary | Contiguous | TOTAL |
|---------------------|---------|------------|-------|
| Utah                | 1       | 6          | 7     |
| Wyoming             | -       | 2          | 2     |
| TOTALS              | 1       | 8          | 9     |
| TOTAL No. of States | 1       | 2          | 2     |